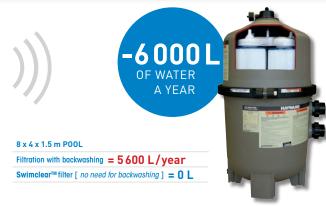

#### SWIMCLEAR™ CARTRIDGE FILTERS: 100% COMFORT

With cartridge filter technology, **no need for backwashing,** or additional products such as flocculants.

- Comfort and savings are ensured.
   They save on average 6000 litres of water a year.
- SwimClear <sup>™</sup> filter, twice as fine as a sand filter (20 to 25 microns).
   It is ideal for use with a variable-speed pump.