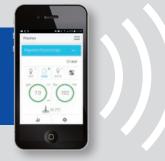

#### Hayward Poolwatch

allows you to programme your devices easily and instantly determining your pool parameters: temperature, pH and ORP level, filtration time, etc.

Control Station et AquaRite®+ can be connected to the Internet via the Poolwatch app.