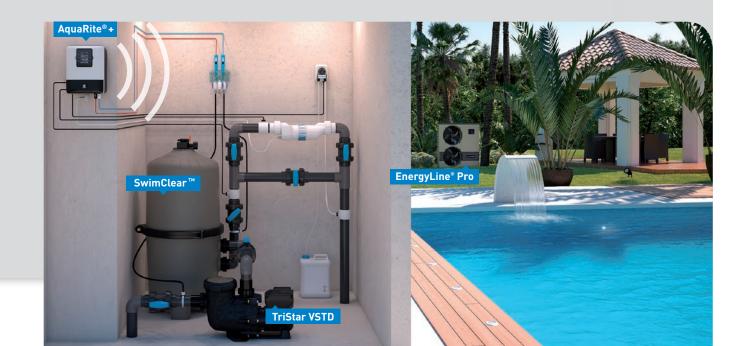

### **Control Station**

Water treatment
by liquid chlorine injection.
Remote equipment control.

## AquaRite®+

Water treatment
by salt chlorination.
Remote equipment control.

2 DOWNLOAD THE FREE POOLWATCH APP

#### **VARIABLE-SPEED PUMPS:**

#### **SAVINGS OF UP TO 85%\***

This is an essential point, considering that filtration is the most expensive item of pool energy expenditure!

Variable-speed pumps adjust their speed to the requirements of the pool. Result: electricity consumption is reduced by up to 85%. But that's not the only interesting point...

#### SWIMCLEAR™ CARTRIDGE FILTERS: 100% COMFORT

With cartridge filter technology, **no need for backwashing,** or additional products such as flocculants.

- Comfort and savings are ensured.
   They save on average 6000 litres of water a year.
- SwimClear <sup>™</sup> filter, twice as fine as a sand filter (20 to 25 microns).
   It is ideal for use with a variable-speed pump.

Stable consistent temperature

Heating with Inverter
Heating without Inverter

EnergyLine® Pro Inverter

# INVERTER TECHNOLOGY:

**HEAT PUMPS WITH** 

# **SAVINGS OF UP TO 30%**

Heat pumps fitted with Inverter technology automatically regulate compressor power according to outdoor conditions to:

+30%

- intelligently adjust the power, electricity consumption and noise level to the actual needs of the pool, thanks to its control logic,
- extend service life, with smooth, even operation.