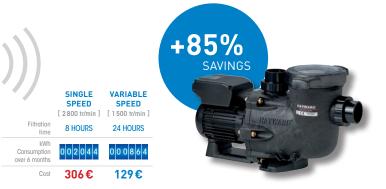

#### **VARIABLE-SPEED PUMPS:**

#### **SAVINGS OF UP TO 85%\***

This is an essential point, considering that filtration is the most expensive item of pool energy expenditure!

Variable-speed pumps adjust their speed to the requirements of the pool. Result: electricity consumption is reduced by up to 85%. But that's not the only interesting point...

Thanks to their 24-hour operation:

- slower speed through the filter increases filtration efficiency,
- the other equipment (heating, electrolysis, etc.) always operates at optimum performance,
- quieter and more reliable.