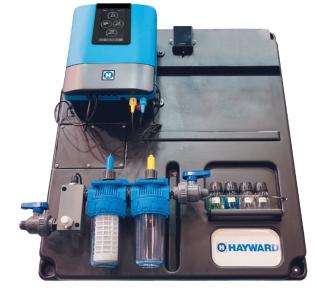

## **Control Station Panel**

## An all-in-one solution

- Multiparametric control panels that allow easy and effective control of water sanitization, manage and measure your pool water.
- Assembled Panel included:
  3 versions available:
  pH + Free Chlorine + Temperature
  pH + ORP + Temperature
  pH + ORP + Free Chlorine + Temperature
  \*Probe holder included and pre-filter carts

\*Probe holder included and pre-filter cartridge assembled in the panel

- Wifi or Ethernet option : worldwide remote control
- 5 auxiliary relays for control and management of filtration cycles, heat regulation, lighting and also for additional equipment (outdoor lighting, water feature...)
- Compatible to manage salt chlorinator Systems
- Peristaltic or electromagnetic optional dosing pumps to better fit with your pool characteristics
- **30 days data recording** (with Wifi option)

Probe holder

Control Station

Peristaltic pumps (optional)

|                          | Description          | HCCPHCLA                                                 | HCCPHORPA              | HCCPHORPCLA                            |
|--------------------------|----------------------|----------------------------------------------------------|------------------------|----------------------------------------|
| CONTROL<br>STATION PANEL |                      | pH + Free chlorine + Temperature                         | pH + ORP + Temperature | pH + ORP + Free chlorine + Temperature |
|                          | Dimensions           | 700x600x175 mm                                           |                        |                                        |
|                          | Flow switch          | Included                                                 |                        |                                        |
|                          | Temperature probe    | Included                                                 |                        |                                        |
|                          | Probes holder        | Included                                                 |                        |                                        |
|                          | pH probes            | pH glass probe included                                  |                        |                                        |
|                          | Free chlorine probe  | Yes                                                      | No                     | Yes                                    |
|                          | ORP probe            | No                                                       | Yes                    | Yes                                    |
|                          | Peristaltic pumps    | KBPer (in option)                                        |                        |                                        |
|                          | Electromagnetic pump | KB5-5 (in option)                                        |                        |                                        |
|                          | Power supply         | 230 V-50Hz                                               |                        |                                        |
|                          | Electronic box       | Fireproof plastic ABS black                              |                        |                                        |
|                          | Weight               | 12 Kg                                                    |                        |                                        |
|                          | Touch Screen         | In option                                                |                        |                                        |
|                          | Module Ethernet      | In option                                                |                        |                                        |
|                          | Description          | Remote Control by                                        | wifi module            | Remote control by ethernet             |
| OPTIONS FOR              | Description          | Remote Control by wifi module Remote control by ethernet |                        |                                        |
| CONTROL STATION          | Reference            | AQR-PLUS-W                                               | IFI-2                  | RS2NET-OPTION-L                        |