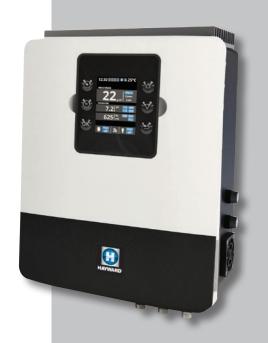

# AquaRite+ is:

### A SALT CHLORINATOR

For **optimal treatment** of your water without adding chlorine tablets.

HAYWARD **TECHNOLOGY**  The AquaRite+ special features

The screen can be detached in seconds, giving even easier access to your from your smartphone or tablet over Wifi, for precise, made-to-measure s

## **MULTIPURPOSE**

Can control up to **7 pieces** of equipment.

**5 filtering modes** available (manual, automatic, intelligent, smart and heating) for more flexible use.

### **RELIABLE**

Uses a **Turbo-Cell** that reduces calcium build-up and delivers greater long-term efficiency.