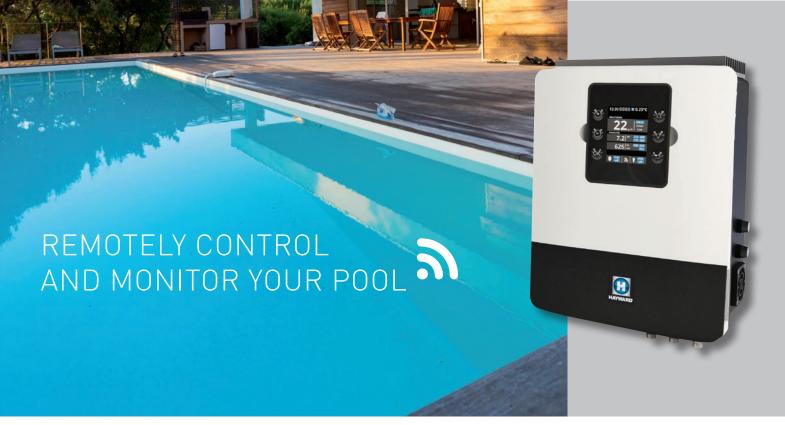

# qualite

REMOTELY CONTROL AND MONITOR YOUR

# A BOX TO CONTROL YOUR POOL REMOTELY

Whether in your living-room or in any other place with internet access, you get real-time information about your water quality (pH, chlorine levels, temperature, etc.) and you can control the various pieces of equipment, such as the filtering system, heat pump, lighting, and so on - irrespective of what make they are.