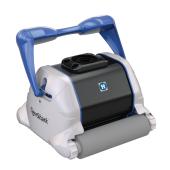

## TigerShark® / TigerShark® QC

## The unbeatable product in this range

- The complete cleaning solution: suction-cleans the pool floor, walls and waterline in 4 hours
- Optimised cleaning, thanks to the control logic ASCL microprocessor
- Available in foam brush or conical rubber brush versions depending on your pool coating
- For residential pools up to 6m x 12m
- Quick Clean version for complete cleaning in less than 90 minutes