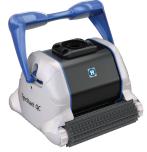

## TigerShark® / TigerShark® QC

## The unbeatable product in this range

- The complete cleaning solution: suction-cleans the pool floor, walls and waterline in 4 hours
- Optimised cleaning, thanks to the control logic ASCL microprocessor
- Available in foam brush or conical rubber brush versions depending on your pool coating
- For residential pools up to 6m x 12m
- Quick Clean version for complete cleaning in less than 90 minutes