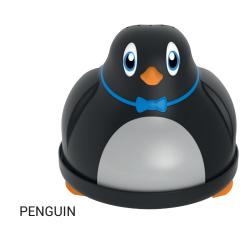

Exclusive SmartDrive® navigation system for a systematic cleaning of every square inch of your pool

Supplied with 9.6 m of hose

|             | Description | ltem |
|-------------|-------------|------|
| MAGIC CLEAN | Magic Clean | 500E |
| PENGUIN     | Penguin     | 100E |
| WHALY       | Whaly       | 900E |