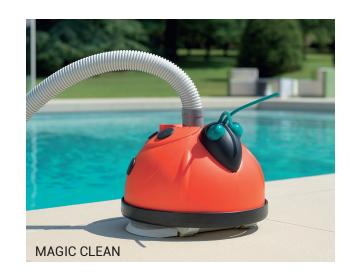

Exclusive SmartDrive® navigation system for a systematic cleaning of every square inch of your pool

Supplied with 9.6 m of hose

|             | Description | ltem |
|-------------|-------------|------|
| MAGIC CLEAN | Magic Clean | 500E |
| PENGUIN     | Penguin     | 100E |
| WHALY       | Whaly       | 900E |