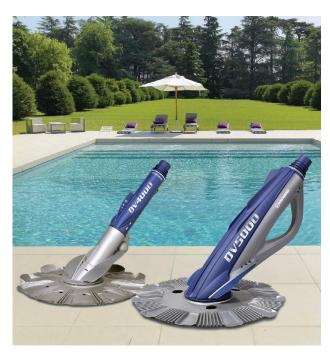

## DV4000<sup>®</sup> / DV5000<sup>®</sup>

## Economic and simple

- Oclean the bottom and the slopes of the pool
- Ocst-effective and simple installed within minutes without the need for tools

## YEARS OF WARRANTY

A dditional side port intakes pick up debris in a single pass

Diaphragm technology provides years of quiet and efficient operation

Optional leaf canister and other debris for easy disposal item: aeW560