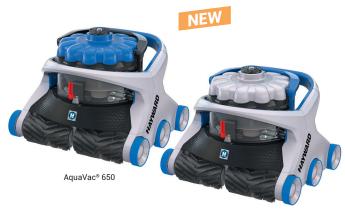

## AquaVac® 6 Series

## A constant suction power

- Engineered with **18 hydrocyclones, SpinTech™** filterless technology creates a swirling spiral of suction maintaining maximum power until the job is done.
- Easily navigates any pool surface: **HexaDrive™** system climbs and thoroughly scrubs walls with six rugged variable-speed-driven rollers.
- Our transparent **TouchFree™** debris canister protects you from the mess: empties and rinses itself
- AquaVac® 650 model can be controlled from your smartphone. Spot Clean remote steering feature for quick and easy touchups
- Tug and Catch retrieval: the cleaner can very easily be taken out of the pool

AquaVac® 600

## **EXPERT LINE**

AQUAVAC® 600 RCH601CEY

Hexadrive™ easily navigates any pool surface

AQUAVAC® 650 RCH651CEY

Touchfree™ innovative debris

Caddy cart included

Light and easy to use power supply

Wi-Fi app with AV650 for iPhone®, iPad® and Android devices