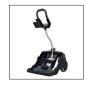

## A constant suction power

- Engineered with **18 hydrocyclones, SpinTech™** filterless technology creates a swirling spiral of suction maintaining maximum power until the job is done.
- Easily navigates any pool surface: **HexaDrive™** system climbs and thoroughly scrubs walls with six rugged variable-speed-driven rollers.
- Our transparent **TouchFree™** debris canister protects you from the mess: empties and rinses itself
- AquaVac® 650 model can be controlled from your smartphone. Spot Clean remote steering feature for quick and easy touchups
- Tug and Catch retrieval: the cleaner can very easily be taken out of the pool

AquaVac® 600

## **EXPERT LINE**

AQUAVAC® 600 RCH601CEY

Hexadrive™ easily navigates any pool surface

AQUAVAC® 650 RCH651CEY

Touchfree™ innovative debris

Caddy cart included

Light and easy to use power supply

Wi-Fi app with AV650 for iPhone®, iPad® and Android devices