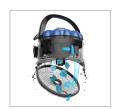

## A constant suction power

- Engineered with **18 hydrocyclones, SpinTech™** filterless technology creates a swirling spiral of suction maintaining maximum power until the job is done.
- Easily navigates any pool surface: **HexaDrive™** system climbs and thoroughly scrubs walls with six rugged variable-speed-driven rollers.
- Our transparent **TouchFree™** debris canister protects you from the mess: empties and rinses itself
- AquaVac® 650 model can be controlled from your smartphone. Spot Clean remote steering feature for quick and easy touchups
- Tug and Catch retrieval: the cleaner can very easily be taken out of the pool