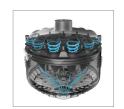

## A constant suction power

- Engineered with **18 hydrocyclones, SpinTech™** filterless technology creates a swirling spiral of suction maintaining maximum power until the job is done.
- Easily navigates any pool surface: **HexaDrive™** system climbs and thoroughly scrubs walls with six rugged variable-speed-driven rollers.
- Our transparent **TouchFree™** debris canister protects you from the mess: empties and rinses itself
- AquaVac® 650 model can be controlled from your smartphone. Spot Clean remote steering feature for quick and easy touchups
- Tug and Catch retrieval: the cleaner can very easily be taken out of the pool