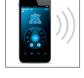

## A constant suction power

- Engineered with **18 hydrocyclones, SpinTech™** filterless technology creates a swirling spiral of suction maintaining maximum power until the job is done.
- Easily navigates any pool surface: **HexaDrive™** system climbs and thoroughly scrubs walls with six rugged variable-speed-driven rollers.
- Our transparent **TouchFree™** debris canister protects you from the mess: empties and rinses itself
- AquaVac® 650 model can be controlled from your smartphone. Spot Clean remote steering feature for quick and easy touchups
- Tug and Catch retrieval: the cleaner can very easily be taken out of the pool

## **EXPERT LINE**

AQUAVAC® 600 RCH601CEY

Hexadrive™ easily navigates any pool surface

AQUAVAC® 650 RCH651CEY

Touchfree™ innovative debris

Caddy cart included

Light and easy to use power supply

Wi-Fi app with AV650 for iPhone®, iPad® and Android devices