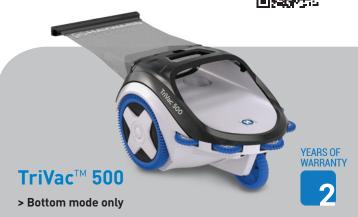

## Pressure cleaners

### **PRESSURE CLEANING**

The TriVac<sup>™</sup> 700 pressure cleaning system uses water pressure (high-pressure water jets) to move the cleaner and capture debris.

LARGE SUCTION CAPACITY (and wide suction inlet)

MINIMUM RISK OF MALFUNCTION No underwater electrical components

SUITABLE FOR ALL TYPES OF BOOSTER PUMP However, the Hayward Booster pump optimises operation

a booster pump.

See the video

YEARS OF WARRANTY