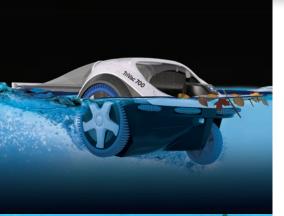

### THE ONLY PRESSURE CLEANER THAT CLEANS THE BOTTOM AND SURFACE OF YOUR POOL

**EASY:** press just one button to choose **"bottom"** or **"surface"** mode and let the cleaner take care of the rest.

**EFFICIENT:** it has **optimum** pool cover. Its ultra-powerful Aqua-Drive propulsion system and sweep hose combine **speed** and **access to the most inaccessible places** (corners, stairs, etc.).

**SMOOTH:** its **"reverse"** function lets it turn round, thus allowing it to **move smoothly, without getting stuck**.

**PRODUCTIVE:** its (patented) **high-capacity** cleaning bag (5.6 litres) prevents the cleaner from slowing down when the bag is full.

### **PRESSURE CLEANING**

The TriVac<sup>™</sup> 700 pressure cleaning system uses water pressure (high-pressure water jets) to move the cleaner and capture debris.

LARGE SUCTION CAPACITY (and wide suction inlet)