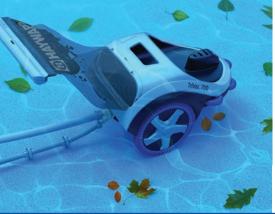

## GOOD TO KNOW

Some light debris do not sink to the bottom of the water (dead leaves, insects, etc.). That is why TriVac<sup>™</sup> 700 is fitted with a "surface skimming" mode, in addition to a conventional **A real innovation: no other cleaner on the market has this feature!** 