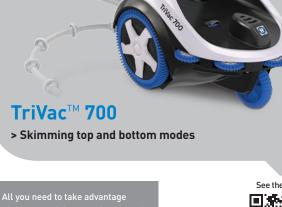

# Trivac<sup>TM</sup> 700 offers you twice more!

### THE ONLY PRESSURE CLEANER THAT CLEANS THE BOTTOM AND SURFACE OF YOUR POOL

**EASY:** press just one button to choose **"bottom"** or **"surface"** mode and let the cleaner take care of the rest.

**EFFICIENT:** it has **optimum** pool cover. Its ultra-powerful Aqua-Drive propulsion system and sweep hose combine **speed** and **access to the most inaccessible places** (corners, stairs, etc.).

## GOOD TO KNOW

Some light debris do not sink to the bottom of the water (dead leaves, insects, etc.). That is why TriVac<sup>™</sup> 700 is fitted with a "surface skimming" mode, in addition to a conventional **A real innovation: no other cleaner on the market has this feature!** 