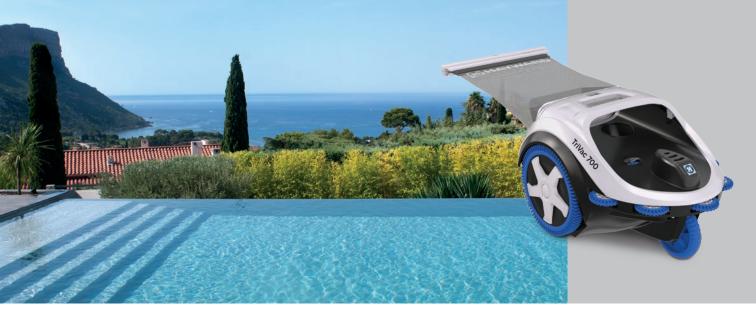

# Trivoc<sup>TM</sup> 700 Pressure cleaners

## THE ONLY CLEANER TO SKIM THE SURFACE OF YOUR POOL

PUMPS

FILTERS

LIGHTING

WHITE GOODS

SANITIZATION

CLEANERS

HEAT PUMPS

# Trivac<sup>TM</sup> 700 offers you twice more!

### THE ONLY PRESSURE CLEANER THAT CLEANS THE BOTTOM AND SURFACE OF YOUR POOL

**EASY:** press just one button to choose **"bottom"** or **"surface"** mode and let the cleaner take care of the rest.

**EFFICIENT:** it has **optimum** pool cover. Its ultra-powerful Aqua-Drive propulsion system and sweep hose combine **speed** and **access to the most inaccessible places** (corners, stairs, etc.).