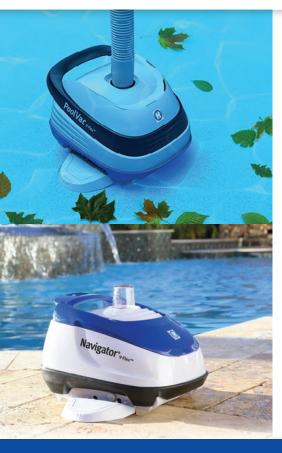

### PoolVac V-Flex™ Navigator® V-Flex™

### PoolVac V-Flex<sup>TM</sup> Navigator<sup>®</sup> V-Flex<sup>TM</sup> The New Generation of Suction Cleaners

## Suction cleaners