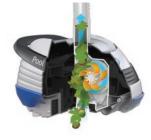

#### 25% EXTRA SUCTION!

That's the whole advantage of the new patented V-Flex<sup>™</sup> technology: a moving vane turbine that gives you more power to clean your pool thoroughly and capture larger debris. Its moving vanes also reduce the risks of obstruction.

### DID YOU KNOW?

V-Flex<sup>™</sup> kit available for old PoolVac and Navigator<sup>®</sup> models. Upgrade your PoolVac or Navigator<sup>®</sup> cleaner with the patented V-Flex<sup>™</sup> moving v turbine technology to capture large debris.