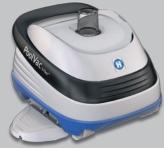

### PoolVac V-Flex™ Navigator® V-Flex™

### PoolVac V-Flex<sup>TM</sup> Navigator<sup>®</sup> V-Flex<sup>TM</sup> The New Generation of Suction Cleaners

#### RELIABLE

Tried and tested for more than 30 years, Hayward's turbine cleaners are renowned for their reliability (guaranteed 5 years).

**PoolVac V-Flex**<sup>TM</sup>

Navigator<sup>®</sup> V-Flex<sup>™</sup>