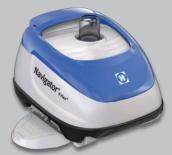

### PoolVac V-Flex™ Navigator® V-Flex™

### PoolVac V-Flex<sup>TM</sup> Navigator<sup>®</sup> V-Flex<sup>TM</sup> The New Generation of Suction Cleaners

#### RELIABLE

Tried and tested for more than 30 years, Hayward's turbine cleaners are renowned for their reliability (guaranteed 5 years).

**PoolVac V-Flex**<sup>TM</sup>

Navigator<sup>®</sup> V-Flex<sup>™</sup>