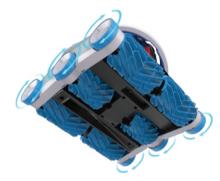

## • HEXADRIVE<sup>™</sup>

#### EASILY NAVIGATES ANY POOL SURFACE

HexaDrive<sup>™</sup> adaptive traction expertly climbs and thoroughly scrubs walls with six rugged variable-speed-driven rollers that grip any pool surface.