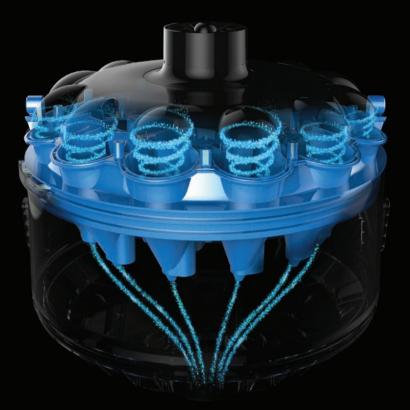

#### AquaVac® 6 Series cleaners maintain constant power at all times.

While other cleaners can lose suction, resulting in more work for you, AquaVac<sup>®</sup> 6 Series cleaners maintain constant power at all times. Their 18 hydrocyclones form a swirling spiral of suction, creating more than enough strength to pick up even the most troublesome dirt and debris.

#### MAINTAINS CONSTANT SUCTION POWER

Engineered with 18 hydrocyclones, **SpinTech™ filterless technology creates a swirling spiral of suction** and maintaining maximum power until the job is done.