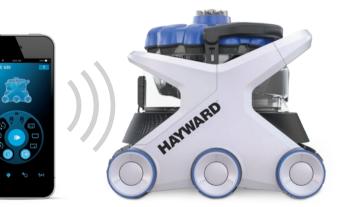

## AQUAVAC<sup>®</sup> 650 CAN BE CONTROLLED FROM YOUR PHONE

 AquaVac® 600
 Reference: RCH601CEY
 Caddy included

 AquaVac® 650
 Reference: RCH651CEY
 Caddy included + Remote management

As the top-of-the-line AquaVac<sup>®</sup> 6 Series model and a part of our exclusive **EXPERT LINE**, **AquaVac<sup>®</sup> 650** offers exciting added features, including:

THE

SMARTEST

WAY TO A

CLEAN.

BRILLIANT

- Wi-Fi app for iPhone<sup>®</sup>, iPad<sup>®</sup> and Android<sup>™</sup> devices
- Spot Clean remote steering feature for quick and easy touchups
- Advanced light display options