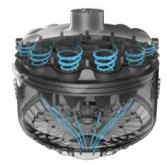

#### AquaVac® 6 Series cleaners maintain constant power at all times.

While other cleaners can lose suction, resulting in more work for you, AquaVac<sup>®</sup> 6 Series cleaners maintain constant power at all times. Their 18 hydrocyclones form a swirling spiral of suction, creating more than enough strength to pick up even the most troublesome dirt and debris.

#### MAINTAINS CONSTANT SUCTION POWER

Engineered with 18 hydrocyclones, **SpinTech™ filterless technology creates a swirling spiral of suction** and maintaining maximum power until the job is done.