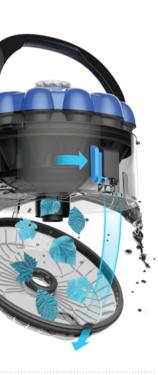

# SpinTech™ filterless technology maintains constant suction power

#### MAINTAINS CONSTANT SUCTION POWER

Engineered with 18 hydrocyclones, **SpinTech™ filterless technology creates a swirling spiral of suction** and maintaining maximum power until the job is done.