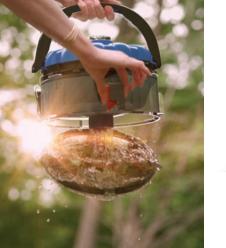

#### **INNOVATIVE DEBRIS CANISTER**

A **TouchFree**<sup>™</sup> debris canister gets rid of the mess with the press of a simple quick release button-no filter or bags to clean, and best of all, **you won't have to get your hands dirty**.

Empties and rinses itself