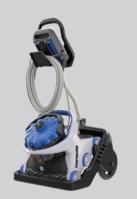

# AquaVac<sup>®</sup> 6 Series robotic pool cleaners

# AquaVac® 6 Series

#### INCLUDED ACCESSORIES

• Light and easy to use power supply

Caddy