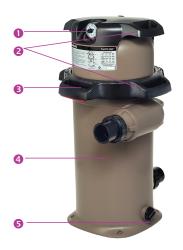

filter cartridge

- Recessed pressure gauge. Place the head assembly upside-down on pool pad.
- 2 Ergonomic grip handles: provide multiple handling locations
- Seasy-lok™ ring design. Quick access to internal components.
- 4 Lowest body height to lift elements.
- 6 Complete built-in drain offering full and fast cleaning for simplified filter draining.