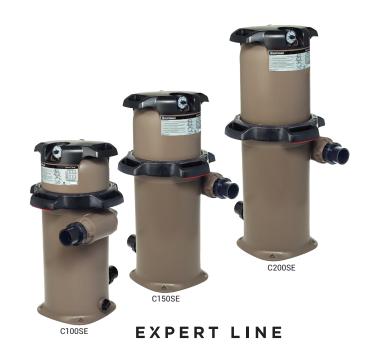

## SwimClear™ Single Element

## Compact design for clear water

- Very fine filtration (20 to 25 microns)
- Ease of maintenance: just one filtration element to clean
- Ease of installation
- NSF Certified
- Excellent hydraulics that reduce installation head losses
- Compact design with minimum ground coverage
- **No backwashing:** saves on water, heating and chemicals (ideal with a salt chlorinator as there is no loss of salt)
- Can be installed outdoors thanks to its weather-resistant tank

| SWIMCI FAR™    |
|----------------|
| SINGLE ELEMENT |
| 1              |

| Effective filtration area | Equivalent flow (sand filter) | In/Out   | Weight<br>empty | Dimensions |        |        | Item   |
|---------------------------|-------------------------------|----------|-----------------|------------|--------|--------|--------|
|                           |                               |          |                 | Α          | В      | С      | item   |
| 9.3 m <sup>2</sup>        | 20 m³/h                       | 50/63 mm | 15 kg           | 775 mm     | 330 mm | 464 mm | C100SE |
| 14 m²                     | 25 m³/h                       | 50/63 mm | 16.8 kg         | 857 mm     | 330 mm | 464 mm | C150SE |
| 18.6 m <sup>2</sup>       | 30 m³/h                       | 50/63 mm | 18.1 kg         | 984 mm     | 330 mm | 464 mm | C200SE |