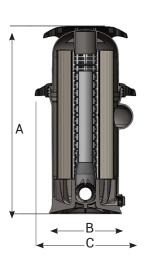

| SWIMCI FAR™    |
|----------------|
| SINGLE ELEMENT |
| 1              |

| Effective filtration area | Equivalent flow (sand filter) | In/Out   | Weight<br>empty | Dimensions |        |        | Item   |
|---------------------------|-------------------------------|----------|-----------------|------------|--------|--------|--------|
|                           |                               |          |                 | Α          | В      | С      | item   |
| 9.3 m <sup>2</sup>        | 20 m³/h                       | 50/63 mm | 15 kg           | 775 mm     | 330 mm | 464 mm | C100SE |
| 14 m²                     | 25 m³/h                       | 50/63 mm | 16.8 kg         | 857 mm     | 330 mm | 464 mm | C150SE |
| 18.6 m <sup>2</sup>       | 30 m³/h                       | 50/63 mm | 18.1 kg         | 984 mm     | 330 mm | 464 mm | C200SE |