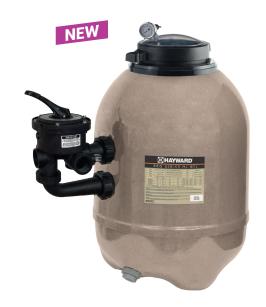

## ProSeries™ HL BTL

YEARS OF WARRANTY

## High performance for premium pools

- Polyester fiberglass reinforced filter
- Twist-Lock super fast closing mechanism, no tools needed, no worries with sand or hard water scale
- VariFlo™\* 6 way valve, robust and reliable
- Dual-side diffuser, optimal water spreading over the media
- Quick connect laterals and drain plug for easy maintenance
- All models are fitted with a pressure gauge.

## **EXPERT LINE**

|                      | Flow<br>rate | In/<br>Out | Diameter<br>Ø | Filtration area     | Max<br>pressure | Empty<br>weight | Sand   | Dimensions |        |         | Item   |           |
|----------------------|--------------|------------|---------------|---------------------|-----------------|-----------------|--------|------------|--------|---------|--------|-----------|
| ,                    |              |            |               |                     |                 |                 |        | Α          | В      | С       | D      |           |
| PROSERIES™<br>HL BTL | 10 m³/h      | 1,5"       | 520 mm        | 0,21 m <sup>2</sup> | 2,5 bar         | 17 kg           | 100 kg | 355 mm     | 480 mm | 890 mm  | 520 mm | S210SLBTL |
|                      | 14 m³/h      | 1,5"       | 640 mm        | 0,32 m <sup>2</sup> | 2,5 bar         | 23 kg           | 150 kg | 405 mm     | 530 mm | 960 mm  | 640 mm | S240SLBTL |
|                      | 22 m³/h      | 2"         | 760 mm        | 0,45 m <sup>2</sup> | 2,5 bar         | 34 kg           | 225 kg | 460 mm     | 300 mm | 1120 mm | 760 mm | S310SLBTL |
|                      | 30 m³/h      | 2"         | 900 mm        | 0,63 m <sup>2</sup> | 2,5 bar         | 45 kg           | 325 kg | 470 mm     | 610 mm | 1135 mm | 900 mm | S360SLBTL |