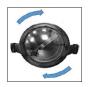

Twist-Lock mechanism for fast and easy closing

VariFlo™ 6 way valve

Optimized hydraulic thanks to the monoblock internal unions, no glued