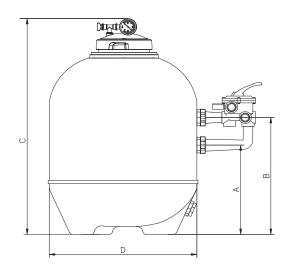

## **EXPERT LINE**

|                      | Flow<br>rate | In/<br>Out | Diameter<br>Ø | Filtration area     | Max<br>pressure | Empty<br>weight | Sand   | Dimensions |        |         | Item   |           |
|----------------------|--------------|------------|---------------|---------------------|-----------------|-----------------|--------|------------|--------|---------|--------|-----------|
| ,                    |              |            |               |                     |                 |                 |        | Α          | В      | С       | D      |           |
| PROSERIES™<br>HL BTL | 10 m³/h      | 1,5"       | 520 mm        | 0,21 m <sup>2</sup> | 2,5 bar         | 17 kg           | 100 kg | 355 mm     | 480 mm | 890 mm  | 520 mm | S210SLBTL |
|                      | 14 m³/h      | 1,5"       | 640 mm        | 0,32 m <sup>2</sup> | 2,5 bar         | 23 kg           | 150 kg | 405 mm     | 530 mm | 960 mm  | 640 mm | S240SLBTL |
|                      | 22 m³/h      | 2"         | 760 mm        | 0,45 m <sup>2</sup> | 2,5 bar         | 34 kg           | 225 kg | 460 mm     | 300 mm | 1120 mm | 760 mm | S310SLBTL |
|                      | 30 m³/h      | 2"         | 900 mm        | 0,63 m <sup>2</sup> | 2,5 bar         | 45 kg           | 325 kg | 470 mm     | 610 mm | 1135 mm | 900 mm | S360SLBTL |