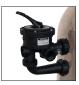

Twist-Lock mechanism for fast and easy closing

VariFlo™ 6 way valve

Optimized hydraulic thanks to the monoblock internal unions, no glued