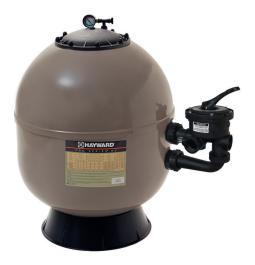

## Attractive, sturdy design

- New range of polyester filters: fibreglass-reinforced polyester filter body for enhanced pressure resistance. Its structure gives it great strength
- A complete range: four products to suit all your customers' pool configurations
- Solted opaque cover
- Wide top opening to facilitate easier sand loading
- Supplied with 6-way valve. All models are fitted with a pressure gauge

6-position valve with integrated pressure gauge

Drain plug for easy maintenance

|                       | Flow rate | Diameter<br>ø | In/Out | Filtra-<br>tion area | Empty<br>weight | Sand   | Dimensions |        |        |        | Item.   |
|-----------------------|-----------|---------------|--------|----------------------|-----------------|--------|------------|--------|--------|--------|---------|
|                       |           |               |        |                      |                 |        | Α          | В      | С      | D      |         |
| PROSERIES™<br>HL SIDE | 10 m³/h   | 520 mm        | 1″ ½   | 0.21 m <sup>2</sup>  | 11 kg           | 100 kg | 305 mm     | 430 mm | 775 mm | 458 mm | S210SLE |
|                       | 14 m³/h   | 640 mm        | 1" ½   | 0.32 m <sup>2</sup>  | 21 kg           | 150 kg | 315 mm     | 440 mm | 860 mm | 458 mm | S240SLE |
|                       | 22.5 m³/h | 760 mm        | 2"     | 0.45 m <sup>2</sup>  | 31 kg           | 225 kg | 365 mm     | 505 mm | 900 mm | 605 mm | S310SLE |
|                       | 31.5 m³/h | 900 mm        | 2"     | 0.63 m <sup>2</sup>  | 40 kg           | 325 kg | 365 mm     | 505 mm | 900 mm | 605 mm | S360SLE |