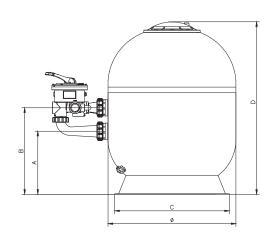

6-position valve with integrated pressure gauge

Drain plug for easy maintenance

|                       | Flow rate | Diameter<br>ø | In/Out | Filtra-<br>tion area | Empty<br>weight | Sand   | Dimensions |        |        |        | Item.   |
|-----------------------|-----------|---------------|--------|----------------------|-----------------|--------|------------|--------|--------|--------|---------|
|                       |           |               |        |                      |                 |        | Α          | В      | С      | D      |         |
| PROSERIES™<br>HL SIDE | 10 m³/h   | 520 mm        | 1″ ½   | 0.21 m <sup>2</sup>  | 11 kg           | 100 kg | 305 mm     | 430 mm | 775 mm | 458 mm | S210SLE |
|                       | 14 m³/h   | 640 mm        | 1" ½   | 0.32 m <sup>2</sup>  | 21 kg           | 150 kg | 315 mm     | 440 mm | 860 mm | 458 mm | S240SLE |
|                       | 22.5 m³/h | 760 mm        | 2"     | 0.45 m <sup>2</sup>  | 31 kg           | 225 kg | 365 mm     | 505 mm | 900 mm | 605 mm | S310SLE |
|                       | 31.5 m³/h | 900 mm        | 2"     | 0.63 m <sup>2</sup>  | 40 kg           | 325 kg | 365 mm     | 505 mm | 900 mm | 605 mm | S360SLE |