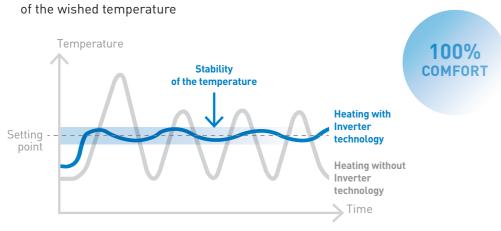

#### **RAPID RISE AND PRECISE STABILITY**

#### QUIET

+/-20 dB in regulation mode

The power adjusts according to the weather conditions and maintains the water temperature with up to **30% energy savings**.