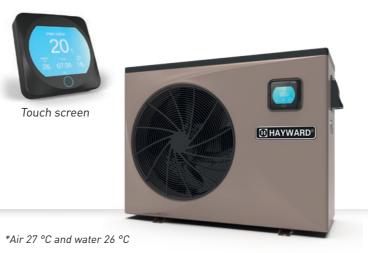

#### • Smart control

- Accuracy of 0.1 °C
- Data and energy consumption monitoring up to 60 days

Touch screen

- Possibility of remote diagnosis

\*as an option with EASY TEMP® i