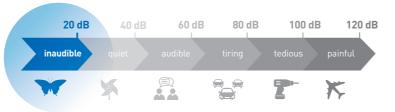

#### QUIET

+/-20 dB in regulation mode

The power adjusts according to the weather conditions and maintains the water temperature with up to **30% energy savings**.