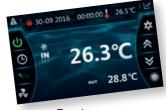

#### • Smart control

- Accuracy of 0.1 °C
- Data and energy consumption monitoring up to 60 days

Touch screen

- Possibility of remote diagnosis

\*as an option with EASY TEMP® i